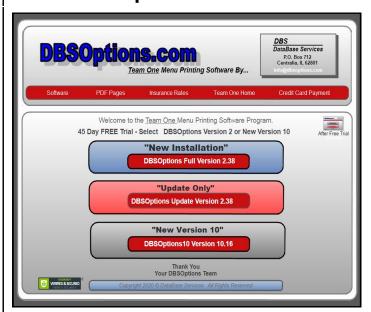

## 1. DBSOptions New Install or License Key Update Procedure

Go to DBSOptions.com (ssl secure site) Select "New Installation" DBSOptions Full Version or "New Version 10" and follow on screen instructions.