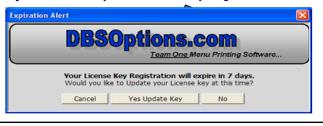

## **License Key Update Procedure**

**After 30 Days** you will see a "License Key Alert Box" with number of days remaining. To continue use you must up date your DBSOptions License Key. Select "**Yes Update Key**" This will take you to License Key Registration Box.

DBSOptions.com

Team One Menu Printing Software...

Thank you for choosing DBSOptions Software
Your "License Key" will expire on February 28, 2021.

1. To continue using this software you must "Update" your
License Key before the expiration date. If you want to "Update"
your License Key at this time, select "Yes Update Key".

2. If you already "Updated" (above) and received your License Key
enter in space below and select "Save License Key".

Registration ID: | HYSLONZFOFLZFMGP

License Key:

Exit Yes Update Key Save License Key