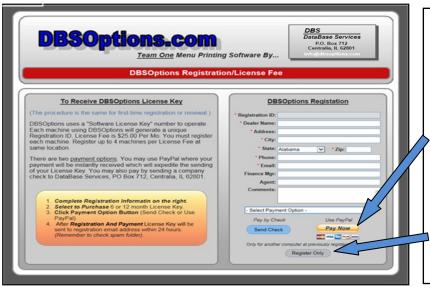

## **License Key Registration Box**

At License Key Registration select "**Yes Update Key**" to go to License Registration site. <u>After completing Registration process</u> we will send out new License Key to your by email address. (remember to check your spam folder)

## **3.** To Receive New License Key You Must Update License Key Registration <u>on each computer</u>.

License Fee is \$25.00 Per Month for up to 4 Computers at same location.

**Enter Dealer Information.** Select 6 or 12 month billing for 1st Computer.

Select "Send Check" or "Pay Now" for credit card (do not have to be PayPal member).

License Key(s) will be sent by email within 24 hours after receiving payment. (check your spam folder)

"Register Only" for additional Computers, up to 4 at same location, or other payment arrangements.